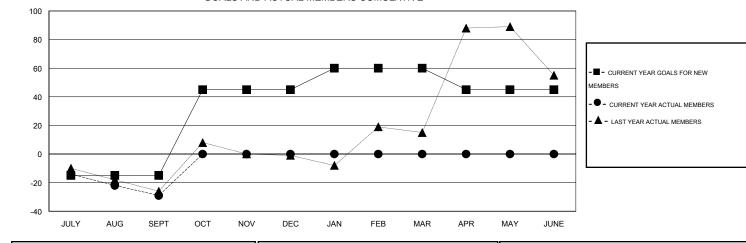

GOALS AND ACTUAL MEMBERS CUMULATIVE

| DROPPED CLUBS: 0 |    | 3 CLUBS OF 67 ADDED 1 OR MORE | GENDER DISTRIBUTION  |              |     |
|------------------|----|-------------------------------|----------------------|--------------|-----|
|                  |    | NEW MEMBERS                   | MALE                 | 593 (38.86%) |     |
| DROPPED MEMBERS  |    |                               | FEMALE               | 933 (61.14%) |     |
|                  |    |                               |                      |              |     |
| DECEASED         | 2  | CLICK HERE FOR HEALTH         | FAMILY UNIT MEMBERS  |              | 236 |
| CLUB CANCELLED   | 0  | ASSESSMENT DATA               | HEAD OF HOUSEHOLD    |              |     |
| OTHER            | 32 |                               |                      |              |     |
| TOTAL            | 34 |                               | NON-HEAD OF HOUSEHOL | D            | 122 |